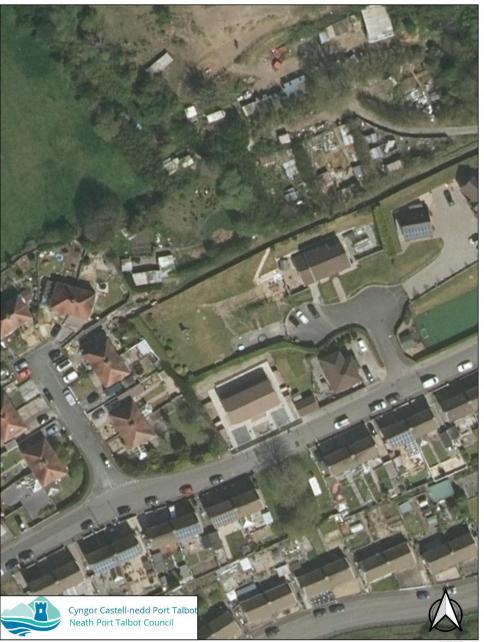

LOCATION: 5 Park Row, Cwmavon, Port Talbot SA12 9PW

APPLICANT: Marie Rees

TYPE: Full Plans

WARD: Bryn and Cwmavon

P2021/0444 - Land Adjacent to 5 Park Row, Cwmavon 2020 Aerial

3472 Bathroom Bedroom 3 Bedroom 4 En-Suite ∯ Pressing 3472 Bedroom 2 8 Master Bedroom Store / AC