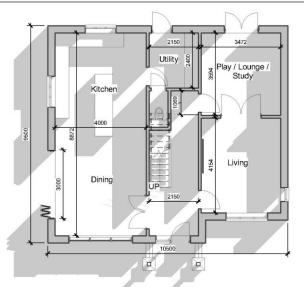

**Proposed Ground Floor** 

Proposed First Floor
1:100

Proposed Roof
1:100

DRAWING STATUS

CONCEPT DESIGNS

Planning

PROJECT

New Build Dwelling, 5 Park Row, Cwmavon

Proposed Floor Plans

CLIENT

Delyth Rees

DRAWN BY Gareth Owen 16.04.21 SCALE (@A3) PROJECT NO. 1:100 GOCD DR01

DRAWING NO. B001

NOTES:

DRAWING STATUS

PROJECT