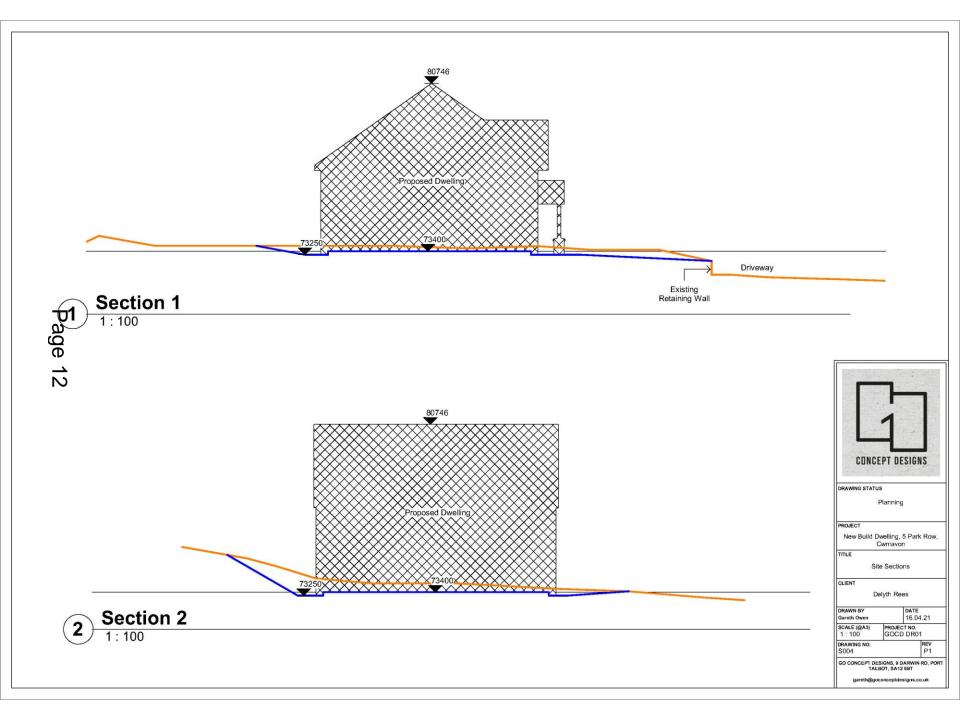

LOCATION: 5 Park Row, Cwmavon, Port Talbot SA12 9PW

APPLICANT: Marie Rees

TYPE: Full Plans

WARD: Bryn and Cwmavon

P2021/0444 - Land Adjacent to 5 Park Row, Cwmavon 2020 Aerial

3472 Bathroom Bedroom 3 Bedroom 4 En-Suite ∯ Pressing 3472 Bedroom 2 8 Master Bedroom Store / AC