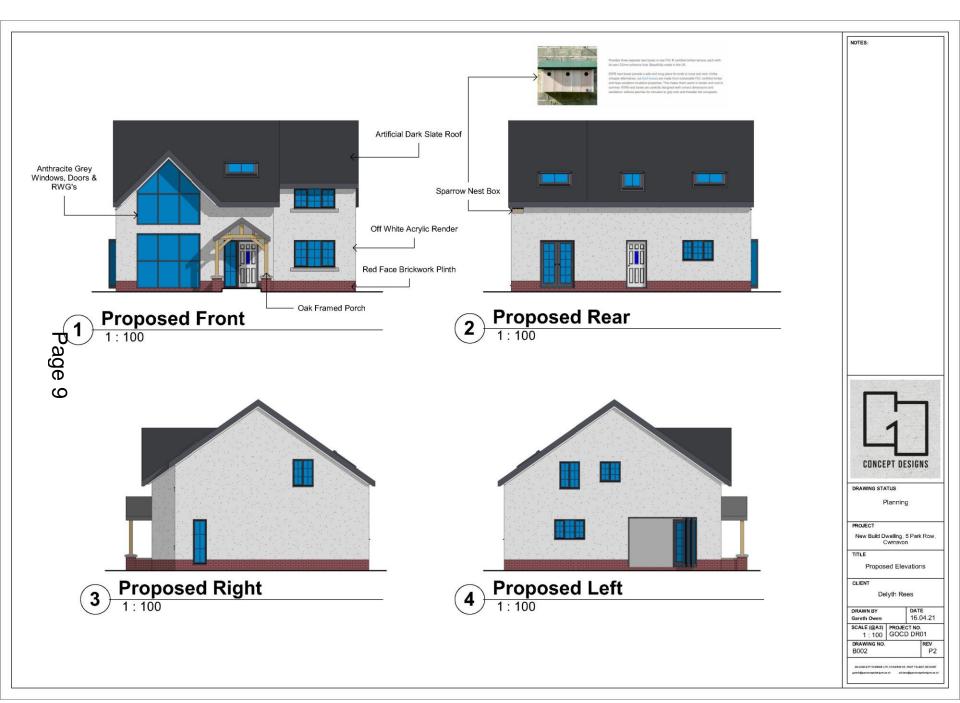

**Proposed Ground Floor** 

Proposed First Floor
1:100

Proposed Roof
1:100

DRAWING STATUS

CONCEPT DESIGNS

Planning

PROJECT

New Build Dwelling, 5 Park Row, Cwmavon

Proposed Floor Plans

CLIENT

Delyth Rees

DRAWN BY Gareth Owen 16.04.21 SCALE (@A3) PROJECT NO. 1:100 GOCD DR01

DRAWING NO. B001

NOTES:

DRAWING STATUS

PROJECT