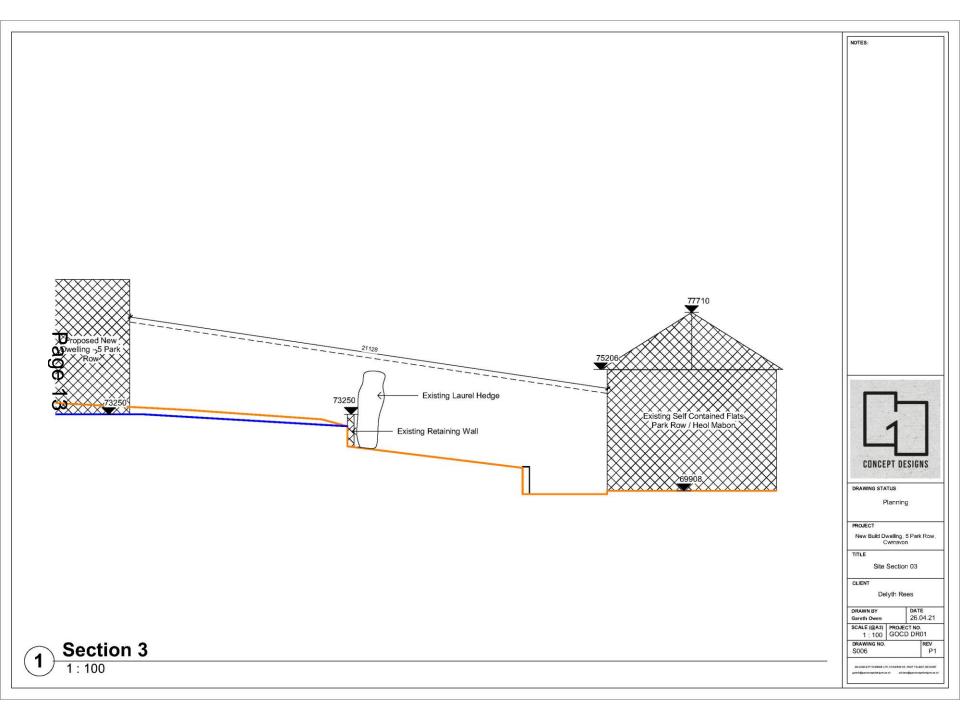

LOCATION: 5 Park Row, Cwmavon, Port Talbot SA12 9PW

APPLICANT: Marie Rees

TYPE: Full Plans

WARD: Bryn and Cwmavon

P2021/0444 - Land Adjacent to 5 Park Row, Cwmavon 2020 Aerial

3472 Bathroom Bedroom 3 Bedroom 4 En-Suite ∯ Pressing 3472 Bedroom 2 8 Master Bedroom Store / AC