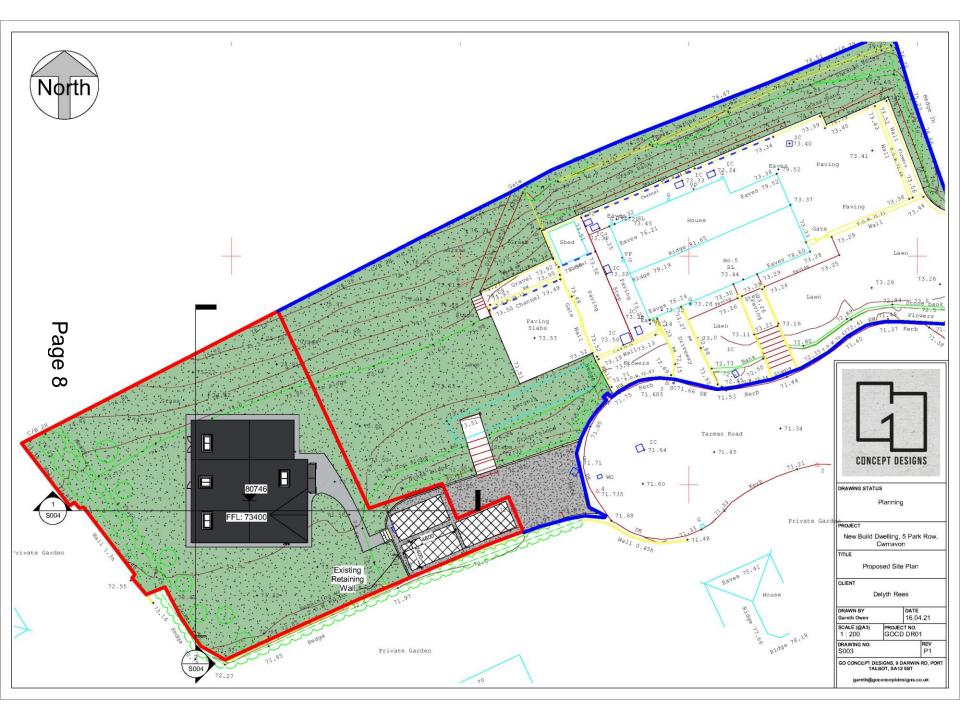

LOCATION: 5 Park Row, Cwmavon, Port Talbot SA12 9PW

APPLICANT: Marie Rees

TYPE: Full Plans

WARD: Bryn and Cwmavon

P2021/0444 - Land Adjacent to 5 Park Row, Cwmavon 2020 Aerial

3472 Bathroom Bedroom 3 Bedroom 4 En-Suite ∯ Pressing 3472 Bedroom 2 8 Master Bedroom Store / AC