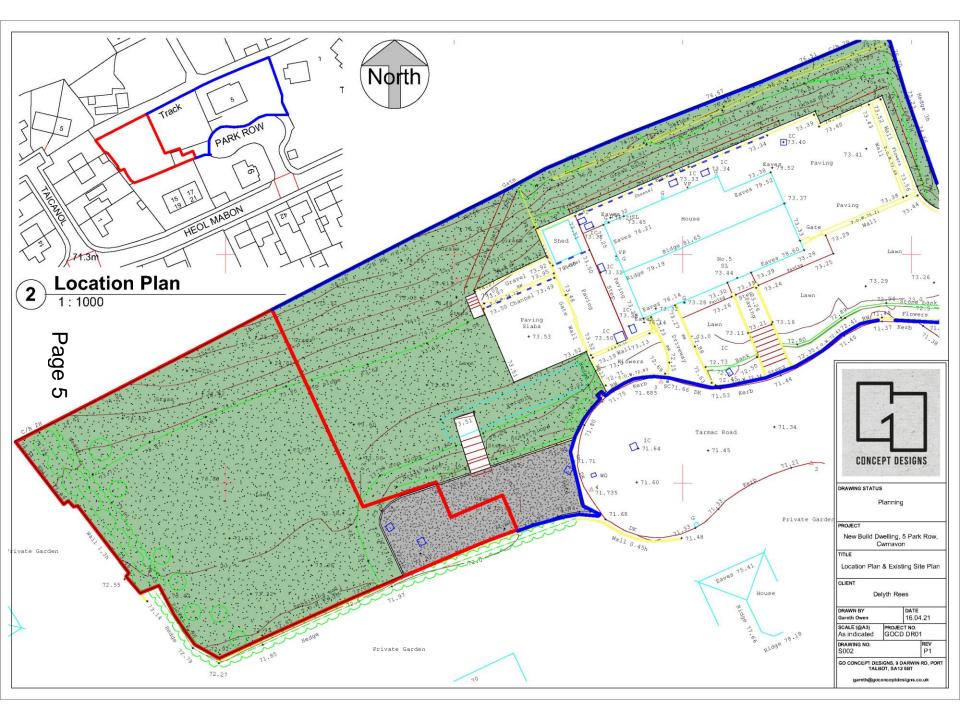

LOCATION: 5 Park Row, Cwmavon, Port Talbot SA12 9PW

APPLICANT: Marie Rees

TYPE: Full Plans

WARD: Bryn and Cwmavon

P2021/0444 - Land Adjacent to 5 Park Row, Cwmavon 2020 Aerial

3472 Bathroom Bedroom 3 Bedroom 4 En-Suite ∯ Pressing 3472 Bedroom 2 8 Master Bedroom Store / AC