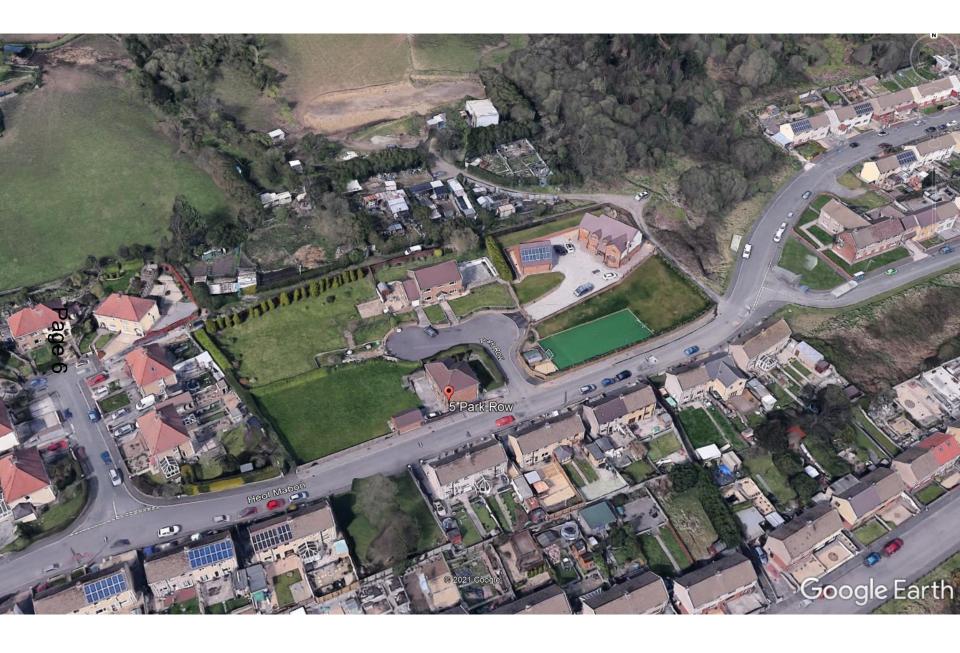

LOCATION: 5 Park Row, Cwmavon, Port Talbot SA12 9PW

APPLICANT: Marie Rees

TYPE: Full Plans

WARD: Bryn and Cwmavon

P2021/0444 - Land Adjacent to 5 Park Row, Cwmavon 2020 Aerial

3472 Bathroom Bedroom 3 Bedroom 4 En-Suite ∯ Pressing 3472 Bedroom 2 8 Master Bedroom Store / AC